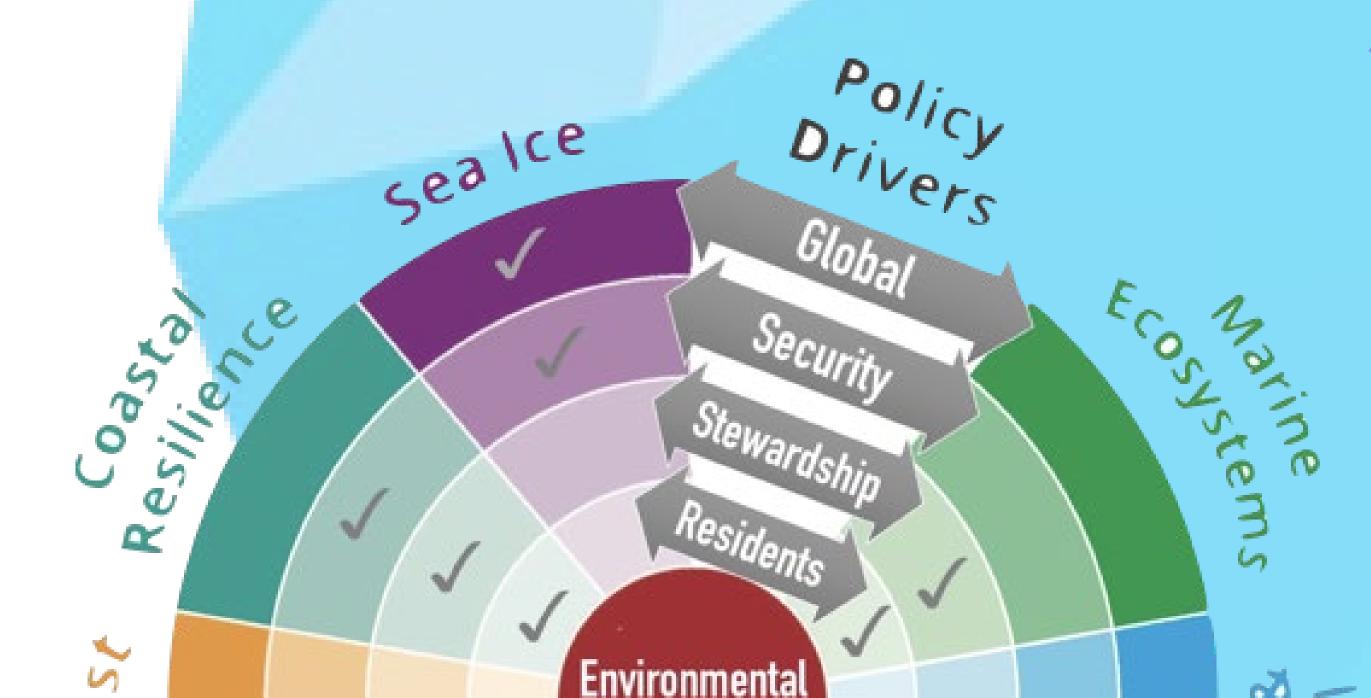

### Goals shared across boundaries

IARPC's Arctic Research Plan FY2017-2021 is a policy driven plan that advances research in areas of common interest to IARPC Agencies, and is implemented by 12 thematic collaboration teams. Focusing on shared goals means everyone has a stake in the work.

ENVIRONMENTAL MODELING **HEALTH &** MARINE ECOSYSTEMS WELL-BEING

**Tool 3**:

0

ermafl

0

Ecostrial Stems