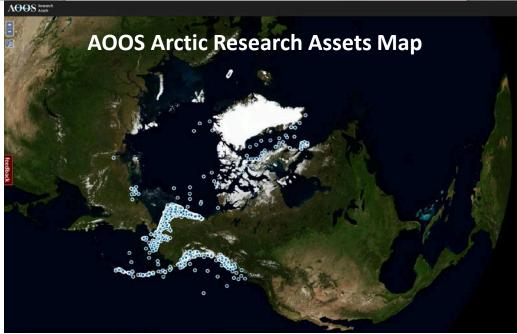

## **AOOS Arctic Data Assembly Center**

AOOS also hosts statewide networks: Coordination, Data Sharing, Outreach

• Metadata URL: http://www.mxak.org/vtrack/vtrack\_intro..

This sample dataset was provided by MXAK and contains ship tracks collected by AIS receivers during the Bering Strait Port Access Route Study (BSPARS) for July, 201