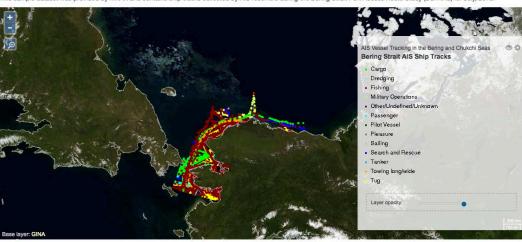

## **AOOS Arctic Data Assembly Center**

AOOS also hosts statewide networks: Coordination, Data Sharing, Outreach

• Metadata URL: http://www.mxak.org/vtrack/vtrack\_intro..

This sample dataset was provided by MXAK and contains ship tracks collected by AIS receivers during the Bering Strait Port Access Route Study (BSPARS) for July, 201