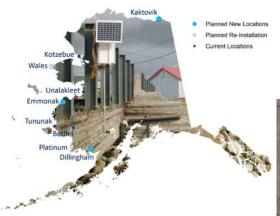

## **Alaska Water Level Observation Network**

iGage ultrasonic acoustic water level gauges in 9 remote communities

Rapid Installation water level

devices in remote villages

Land-based GPC Reflectometry with private Sector Partners: UNAVCO - NSF funded Plate Boundary Observatory ASTRA, LLC