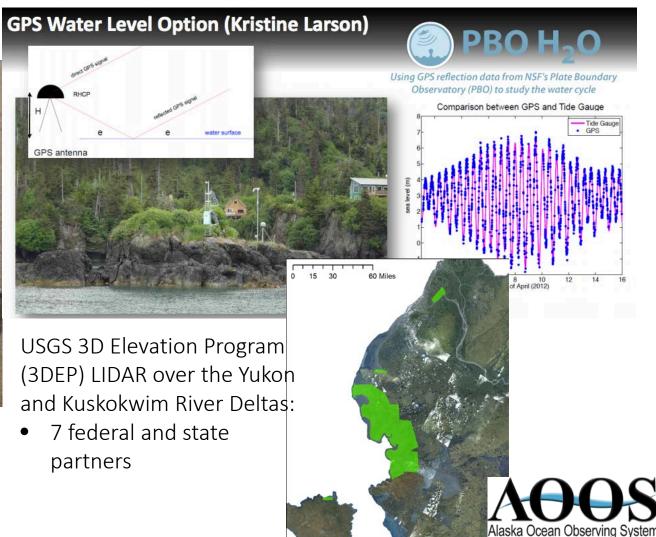

## **Alaska Water Level Observation Network**

iGage ultrasonic acoustic water level gauges in 9 remote communities

Rapid Installation water level

devices in remote villages

Land-based GPC Reflectometry with private Sector Partners: UNAVCO - NSF funded Plate Boundary Observatory ASTRA, LLC