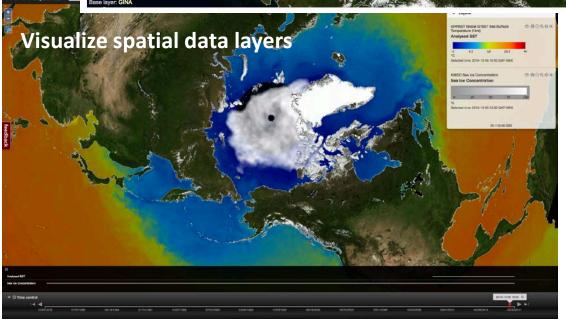

NSIDC sea ice concentration and extent with satellite derived SSTs for October 6, 2016.