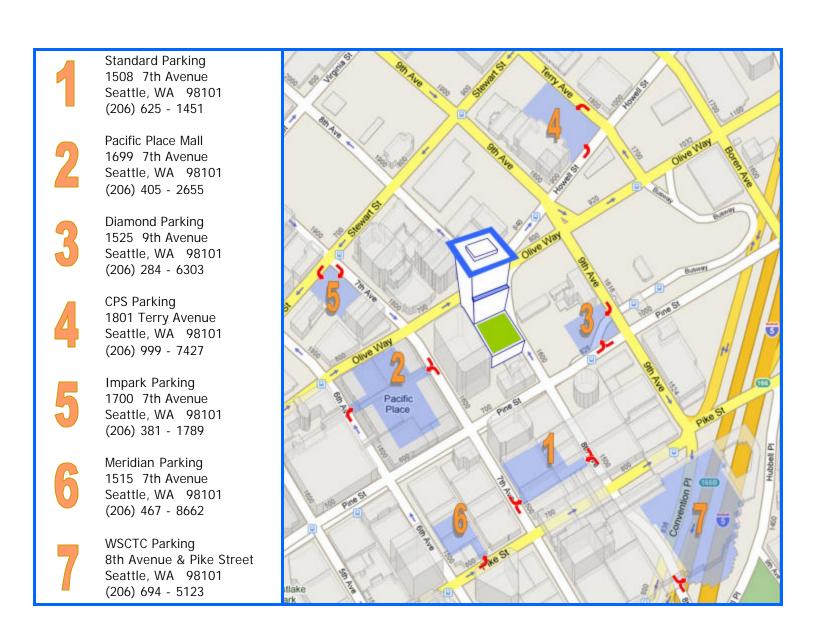

Hyatt at Olive 8 offers valet parking to guests and meeting & events attendees. Self-parking options are available in the form of standard city-metered spaces or parking structures in the surrounding area.

City-Metered Parking - These spaces are available as first-come, first served, and accept credit/debit cards as form of payment. Parking stickers obtained from any city pay station are transferable to other metered parking within the City of Seattle, for the duration paid for. Hyatt is not responsible for loss, damage, or parking infractions.

Parking Structures - We have identified a selection of parking structures for you to choose from. Prices vary and are subject to change. Parking agreement and payment is between you and the business itself.