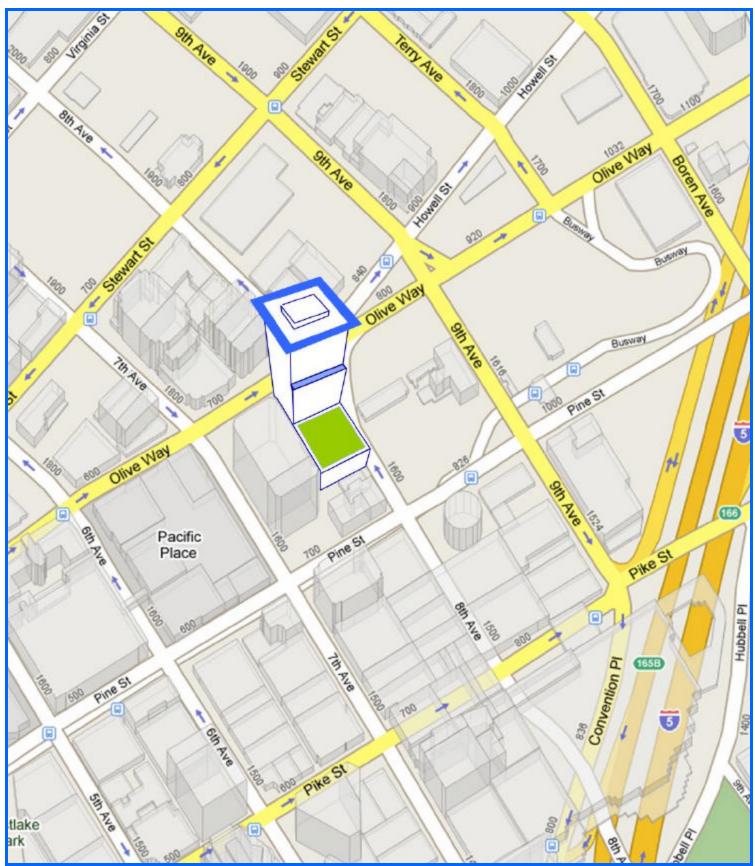

Hyatt at Olive 8 offers valet parking to guests and meeting & events attendees. Self-parking options are available in the form of standard city-metered spaces or parking structures in the surrounding area.

City-Metered Parking - These spaces are available as first-come, first served, and accept credit/debit cards as form of payment. Parking stickers obtained from any city pay station are transferable to other metered parking within the City of Seattle, for the duration paid for. Hyatt is not responsible for loss, damage, or parking infractions.

Parking Structures - We have identified a selection of parking structures for you to choose from. Prices vary and are subject to change. Parking agreement and payment is between you and the business itself.