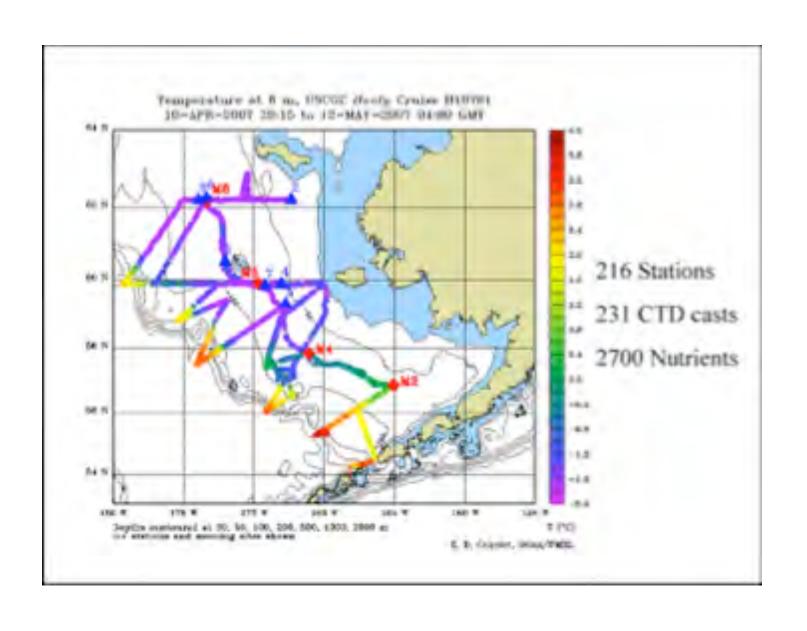

|
| Moran/Lomas/Bates            | 2 @ 3' x 4'   | 30 L/mun    | 2                     |
| Sambrotto/Sigman             | 50 ft3        | 15 L/min    |                       |
| Sherr/Sherr/Ashjian/Campbell | 1 @ 36" x 52" | 100 L/min   | 5                     |
| , I                          | 1 @ 5'x6'     |             |                       |
| Wu                           | 2' x 4' x 18" | 10-15 L/min | 2                     |
| TOTAL                        | 9             | 330 L/min   | 13-15                 |

#### http://www.asci-ipy.de/index.html

Please consider adding your cruise to this web site

## Station Types

- Short CTD, VPR
- Process No Ice
- Process in Ice
- Other
  - Daily Net Tows, CTD?
  - Sediment Traps at 5-6 Process Stations



## 2007 BEST Cruise





# Weingartner et al Moorings



# Weingartner et al. Suggested CTD stations



# Lines and Moorings



## Lines and Moorings



# Lines and Moorings