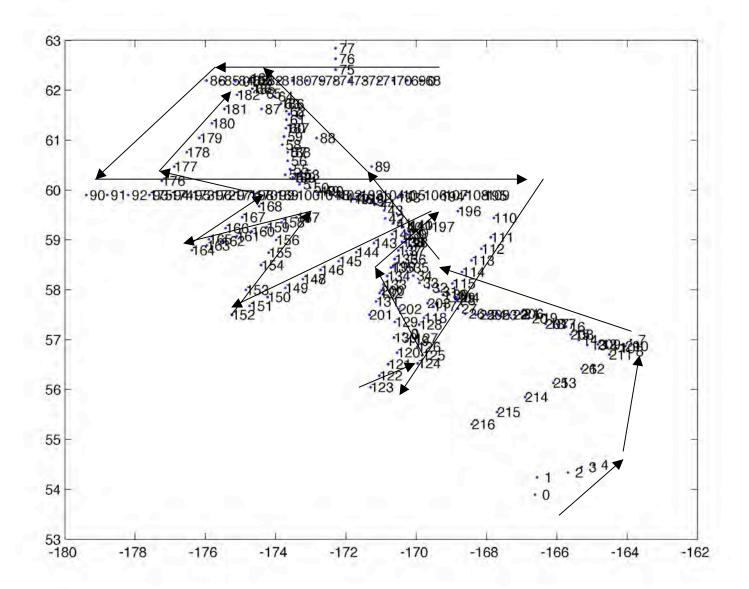

|
| Moran/Lomas/Bates            | 2 @ 3' x 4'   | 30 L/mun    | 2                     |
| Sambrotto/Sigman             | 50 ft3        | 15 L/min    |                       |
| Sherr/Sherr/Ashjian/Campbell | 1 @ 36" x 52" | 100 L/min   | 5                     |
| , I                          | 1 @ 5'x6'     |             |                       |
| Wu                           | 2' x 4' x 18" | 10-15 L/min | 2                     |
| TOTAL                        | 9             | 330 L/min   | 13-15                 |

#### http://www.asci-ipy.de/index.html

Please consider adding your cruise to this web site

## Station Types

- Short CTD, VPR
- Process No Ice
- Process in Ice
- Other
  - Daily Net Tows, CTD?
  - Sediment Traps at 5-6 Process Stations



## 2007 BEST Cruise





# Weingartner et al Moorings



# Weingartner et al. Suggested CTD stations



# Lines and Moorings



## Lines and Moorings



# Lines and Moorings