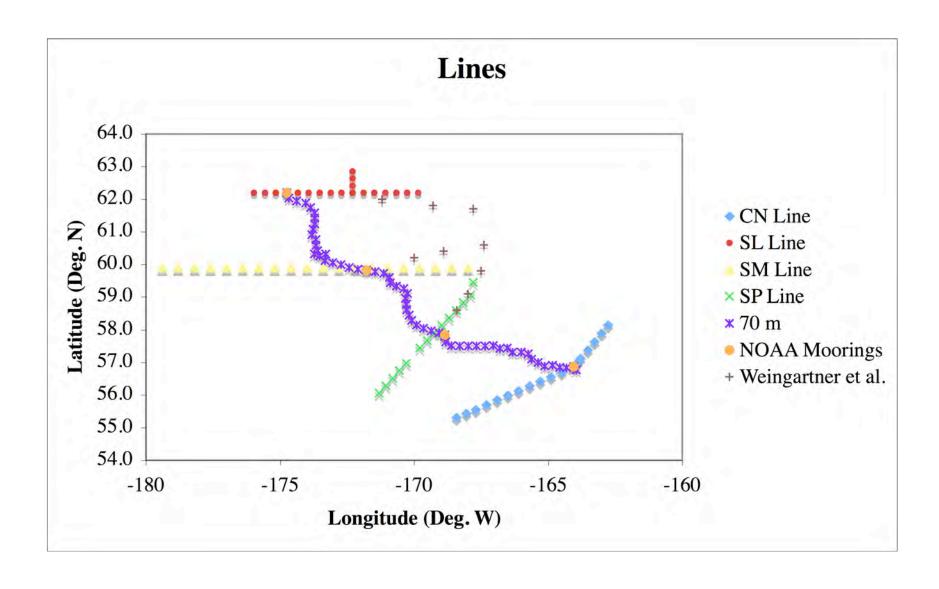

ambrotto/Sigman             | 50 ft3        | 15 L/min    |                       |
| Sherr/Sherr/Ashjian/Campbell | 1 @ 36" x 52" | 100 L/min   | 5                     |
| , I                          | 1 @ 5'x6'     |             |                       |
| Wu                           | 2' x 4' x 18" | 10-15 L/min | 2                     |
| TOTAL                        | 9             | 330 L/min   | 13-15                 |

#### http://www.asci-ipy.de/index.html

Please consider adding your cruise to this web site

## Station Types

- Short CTD, VPR
- Process No Ice
- Process in Ice
- Other
  - Daily Net Tows, CTD?
  - Sediment Traps at 5-6 Process Stations



## 2007 BEST Cruise





# Weingartner et al Moorings



# Weingartner et al. Suggested CTD stations



# Lines and Moorings



## Lines and Moorings



# Lines and Moorings