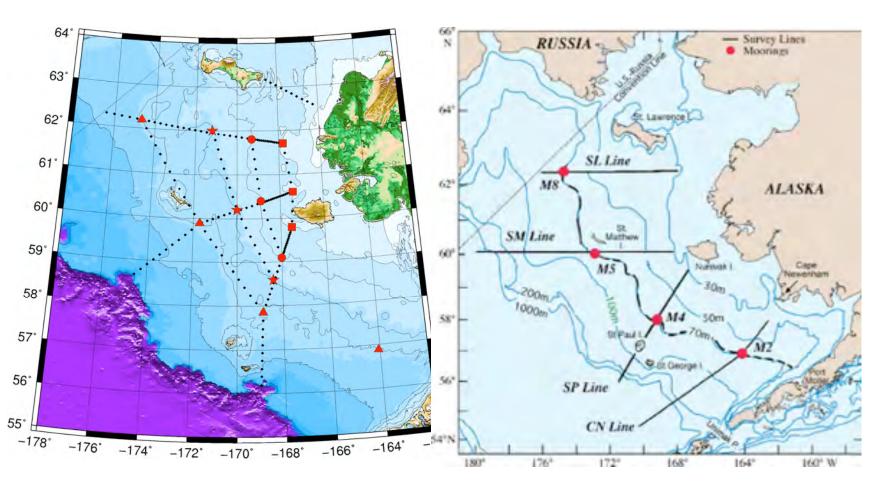

|
| Sambrotto/Sigman             | 50 ft3        | 15 L/min    |                       |
| Sherr/Sherr/Ashjian/Campbell | 1 @ 36" x 52" | 100 L/min   | 5                     |
| , I                          | 1 @ 5'x6'     |             |                       |
| Wu                           | 2' x 4' x 18" | 10-15 L/min | 2                     |
| TOTAL                        | 9             | 330 L/min   | 13-15                 |

#### http://www.asci-ipy.de/index.html

Please consider adding your cruise to this web site

## Station Types

- Short CTD, VPR
- Process No Ice
- Process in Ice
- Other
  - Daily Net Tows, CTD?
  - Sediment Traps at 5-6 Process Stations



## 2007 BEST Cruise





# Weingartner et al Moorings



# Weingartner et al. Suggested CTD stations



# Lines and Moorings



## Lines and Moorings



# Lines and Moorings