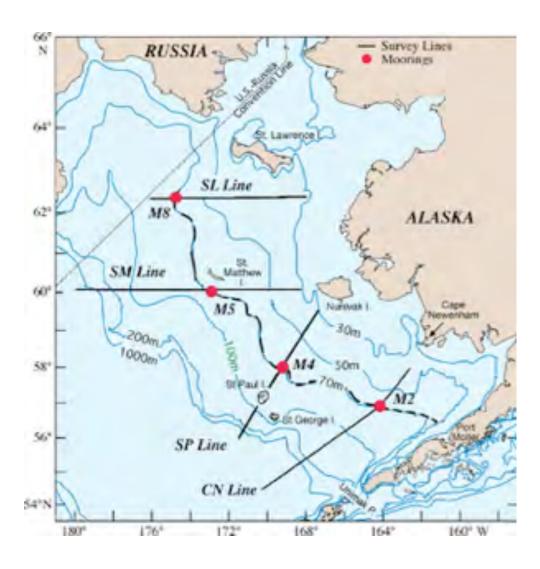

150 L/min   | 2                     |
| Moran/Lomas/Bates            | 2 @ 3' x 4'   | 30 L/mun    | 2                     |
| Sambrotto/Sigman             | 50 ft3        | 15 L/min    |                       |
| Sherr/Sherr/Ashjian/Campbell | 1 @ 36" x 52" | 100 L/min   | 5                     |
| , I                          | 1 @ 5'x6'     |             |                       |
| Wu                           | 2' x 4' x 18" | 10-15 L/min | 2                     |
| TOTAL                        | 9             | 330 L/min   | 13-15                 |

#### http://www.asci-ipy.de/index.html

Please consider adding your cruise to this web site

## Station Types

- Short CTD, VPR
- Process No Ice
- Process in Ice
- Other
  - Daily Net Tows, CTD?
  - Sediment Traps at 5-6 Process Stations



## 2007 BEST Cruise





# Weingartner et al Moorings



# Weingartner et al. Suggested CTD stations



# Lines and Moorings



## Lines and Moorings



# Lines and Moorings