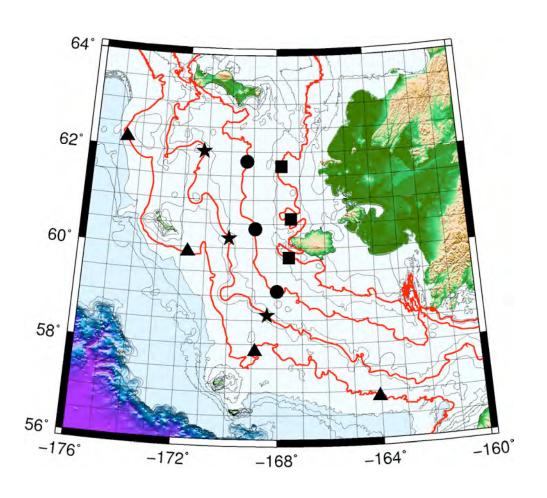

| 2 @ 3' x 4'   | 30 L/mun    | 2                     |
| Sambrotto/Sigman             | 50 ft3        | 15 L/min    |                       |
| Sherr/Sherr/Ashjian/Campbell | 1 @ 36" x 52" | 100 L/min   | 5                     |
| , I                          | 1 @ 5'x6'     |             |                       |
| Wu                           | 2' x 4' x 18" | 10-15 L/min | 2                     |
| TOTAL                        | 9             | 330 L/min   | 13-15                 |

#### http://www.asci-ipy.de/index.html

Please consider adding your cruise to this web site

## Station Types

- Short CTD, VPR
- Process No Ice
- Process in Ice
- Other
  - Daily Net Tows, CTD?
  - Sediment Traps at 5-6 Process Stations



## 2007 BEST Cruise





# Weingartner et al Moorings



# Weingartner et al. Suggested CTD stations



# Lines and Moorings



## Lines and Moorings



# Lines and Moorings