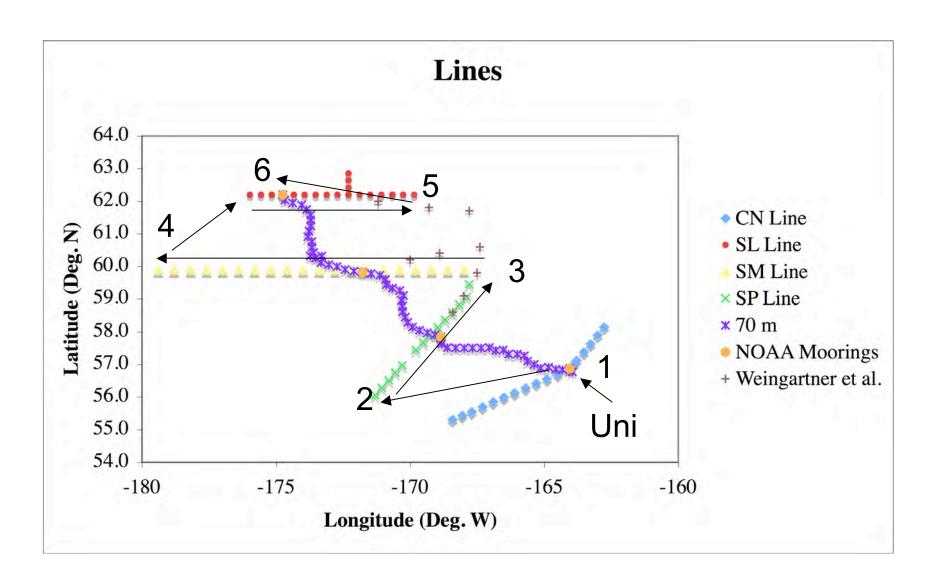

| 50 ft3        | 15 L/min    |                       |
| Sherr/Sherr/Ashjian/Campbell | 1 @ 36" x 52" | 100 L/min   | 5                     |
| , I                          | 1 @ 5'x6'     |             |                       |
| Wu                           | 2' x 4' x 18" | 10-15 L/min | 2                     |
| TOTAL                        | 9             | 330 L/min   | 13-15                 |

#### http://www.asci-ipy.de/index.html

Please consider adding your cruise to this web site

## Station Types

- Short CTD, VPR
- Process No Ice
- Process in Ice
- Other
  - Daily Net Tows, CTD?
  - Sediment Traps at 5-6 Process Stations



## 2007 BEST Cruise





# Weingartner et al Moorings



# Weingartner et al. Suggested CTD stations



# Lines and Moorings



## Lines and Moorings



# Lines and Moorings