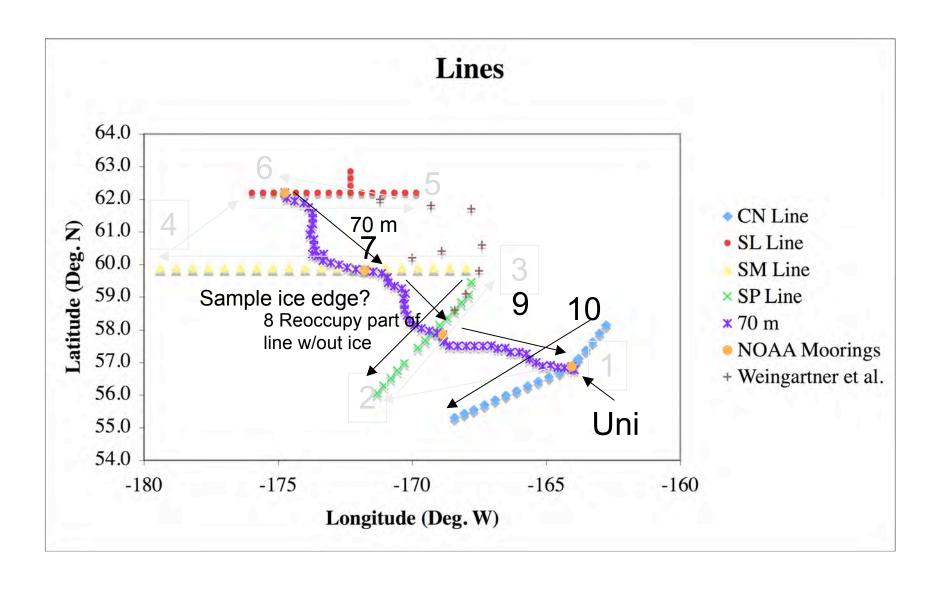

L/min    |                       |
| Sherr/Sherr/Ashjian/Campbell | 1 @ 36" x 52" | 100 L/min   | 5                     |
| , I                          | 1 @ 5'x6'     |             |                       |
| Wu                           | 2' x 4' x 18" | 10-15 L/min | 2                     |
| TOTAL                        | 9             | 330 L/min   | 13-15                 |

#### http://www.asci-ipy.de/index.html

Please consider adding your cruise to this web site

## Station Types

- Short CTD, VPR
- Process No Ice
- Process in Ice
- Other
  - Daily Net Tows, CTD?
  - Sediment Traps at 5-6 Process Stations



## 2007 BEST Cruise





# Weingartner et al Moorings



# Weingartner et al. Suggested CTD stations



# Lines and Moorings



## Lines and Moorings



# Lines and Moorings